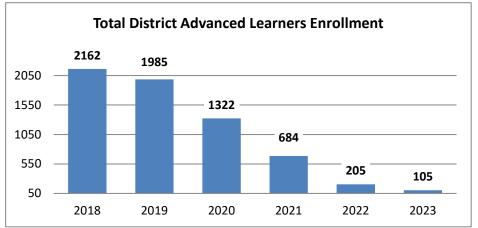

**Section 9 Notes:** Advanced Learning assignment to the attendance area middle school is guaranteed for all eligible middle school students.

The number of students enrolled in Advanced Learning is trending downward. Starting in 2020, Advanced Learning is offered at every school. Enrollment in the program will continue to trend downward as a result.

| Grade          | 2018 | 2019 | 2020 | 2021 | 2022 | 2023 |
|----------------|------|------|------|------|------|------|
| 6              | 571  | 544  | 105  | 51   | 40   | 9    |
| 7              | 548  | 574  | 504  | 97   | 51   | 39   |
| 8              | 561  | 543  | 547  | 461  | 95   | 50   |
| Total          | 1680 | 1661 | 1156 | 609  | 186  | 98   |
|                |      |      |      |      |      |      |
| District Total | 2162 | 1985 | 1322 | 684  | 205  | 105  |