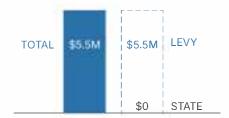

#### Student Opportunities

Supports student activities such as athletics, arts, music, and drama. SPS spends \$5.5 million a year on student athletics, the state provides \$0 funding for athletics.