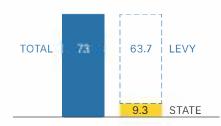

#### Student Safety & Support

Funds salaries, including school security, special education, and multilingual support staff. Of the 73 SPS security specialists, the state funds just 9.3 a year, while the levy funds 63.7 positions.