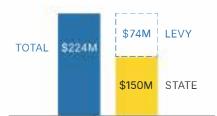

#### Student Services & Programs

Ensures continued funding for special education, healthy student meals, and student transportation. SPS spends \$224 million a year for special education. The state provides \$150 million a year, leaving a \$74 million gap.