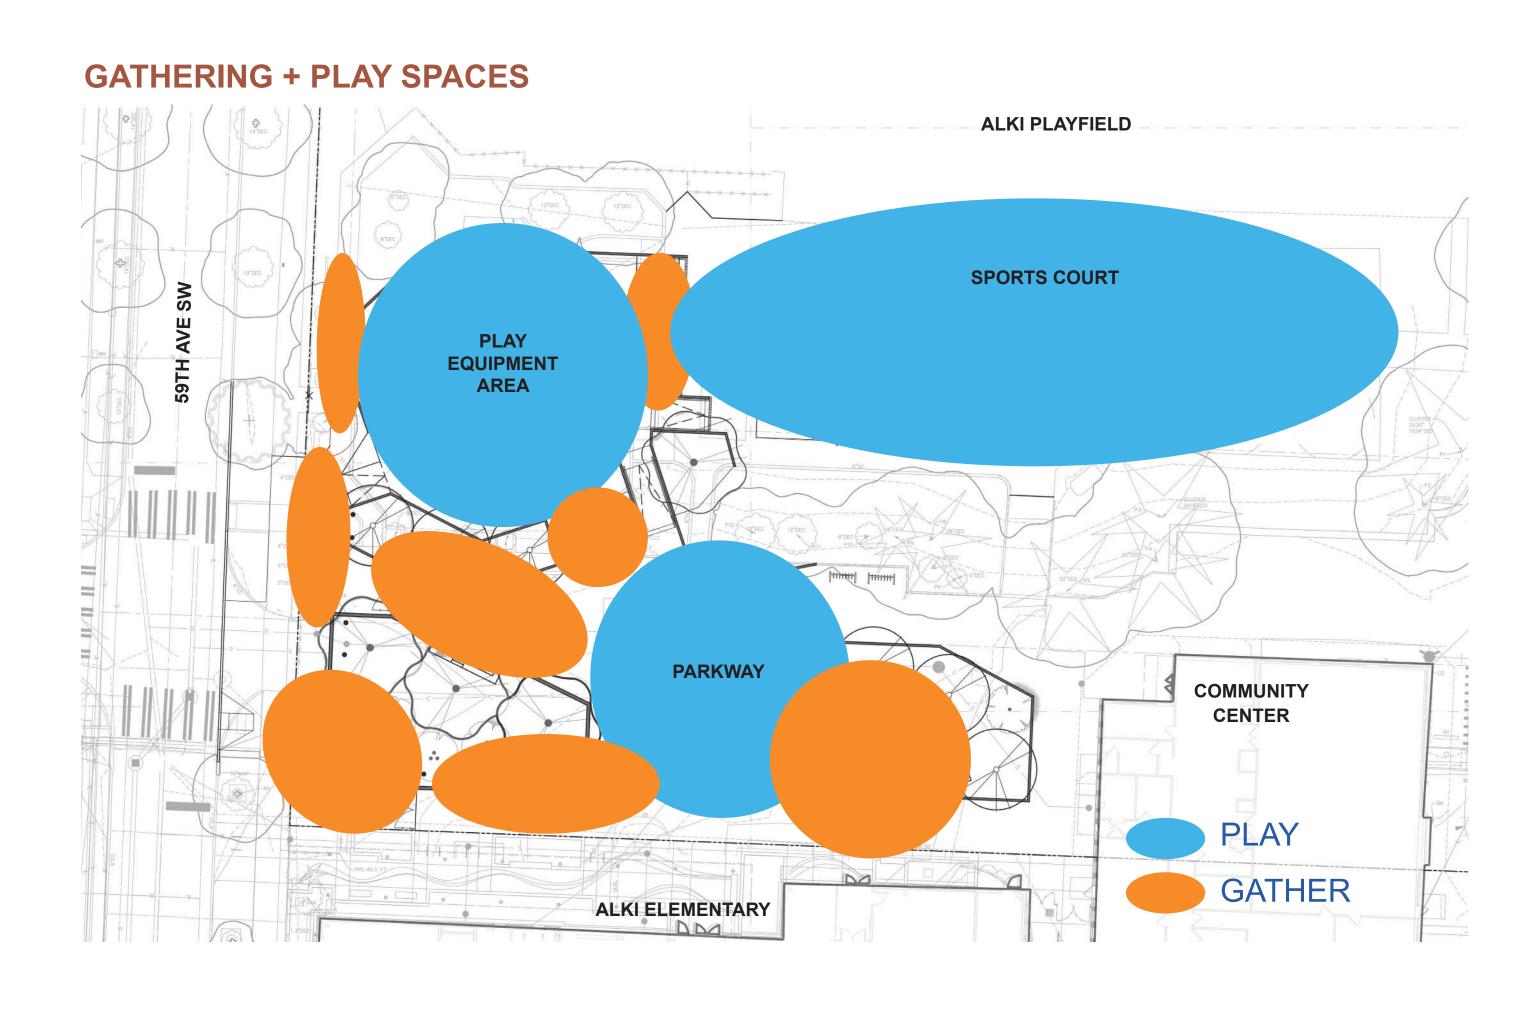

## CONCEPT DESIGN



EGEND

1) Wood Chip Mulch

2 New Site Bench

3 5-12 Age Play Equipment

- 4 2-5 Age Play Equipment
- 5 New Stairs w/ Handrails
- 6 Engineered Wood Fiber Surfacing
- 7 Accessible Ramps with Handrails
- 8 Building Entries
- 9 Accessible Ramp
- 10 Lawn ROW
- (11) Concrete Pavement
- 12 New Curb Ramp ROW
- (13) Gathering Space
- 14 Bioretention Planter w/ Low Plantings & Trees
- 15 Asphalt Pavement w/ Play Striping
- 16 Seat Wall
- 17 Low Native Shrubs, Groundcover & Trees
- 18 Bike Racks
- 19 New Basketball Hoop & New Striping
- Grind & Overlay Asphalt Pavement w/ Play Striping





21 Existing Trees

22 Limit of Improvements

## PREFERRED PLAY EQUIPMENT



\*\*\*PLAY EQUIPMENT COLORS ARE PRELIMINARY AND SUBJECT TO CHANGE

## PREFERRED PLAY EQUIPMENT