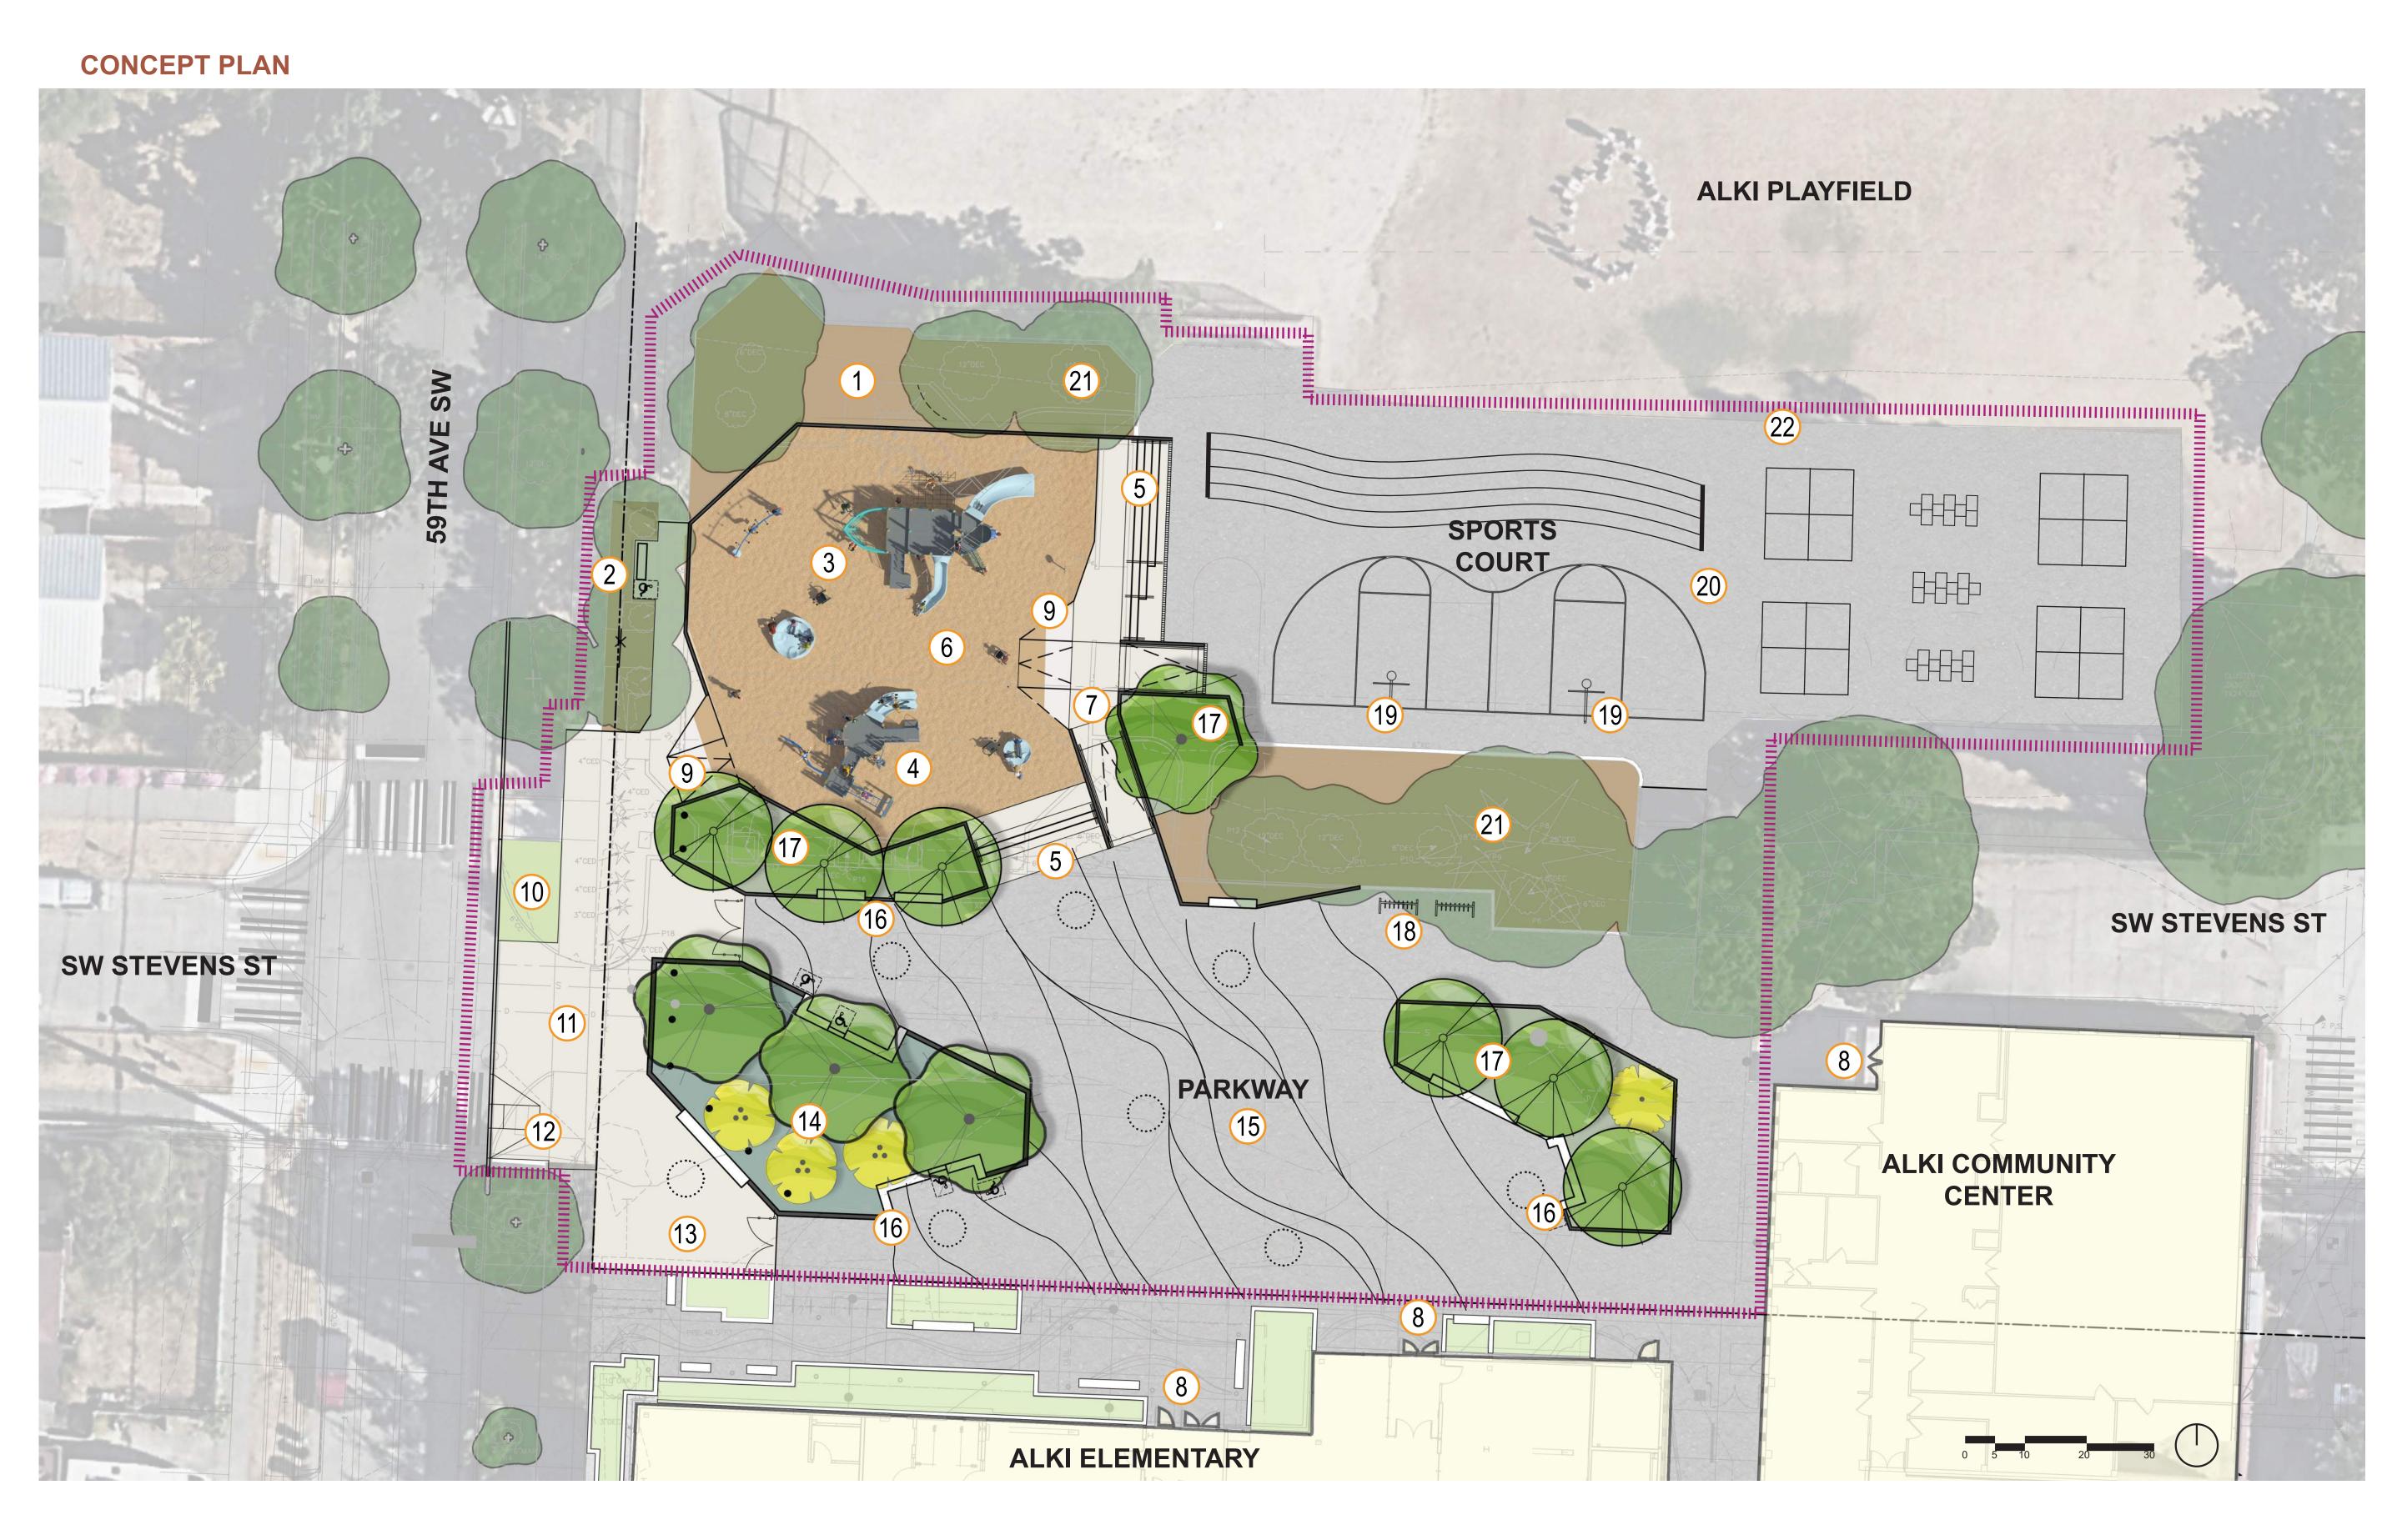

## CONCEPT DESIGN

EGEND

1) Wood Chip Mulch

2 New Site Bench

3 5-12 Age Play Equipment

- 4 2-5 Age Play Equipment
- 5 New Stairs w/ Handrails
- 6 Engineered Wood Fiber Surfacing
- 7 Accessible Ramps with Handrails
- 8 Building Entries
- 9 Accessible Ramp
- 10 Lawn ROW
- (11) Concrete Pavement
- 12 New Curb Ramp ROW
- (13) Gathering Space
- 14 Bioretention Planter w/ Low Plantings & Trees
- 15 Asphalt Pavement w/ Play Striping
- 16 Seat Wall
- 17 Low Native Shrubs, Groundcover & Trees
- 18 Bike Racks
- 19 New Basketball Hoop & New Striping
- Grind & Overlay Asphalt Pavement w/ Play Striping

21 Existing Trees

22 Limit of Improvements