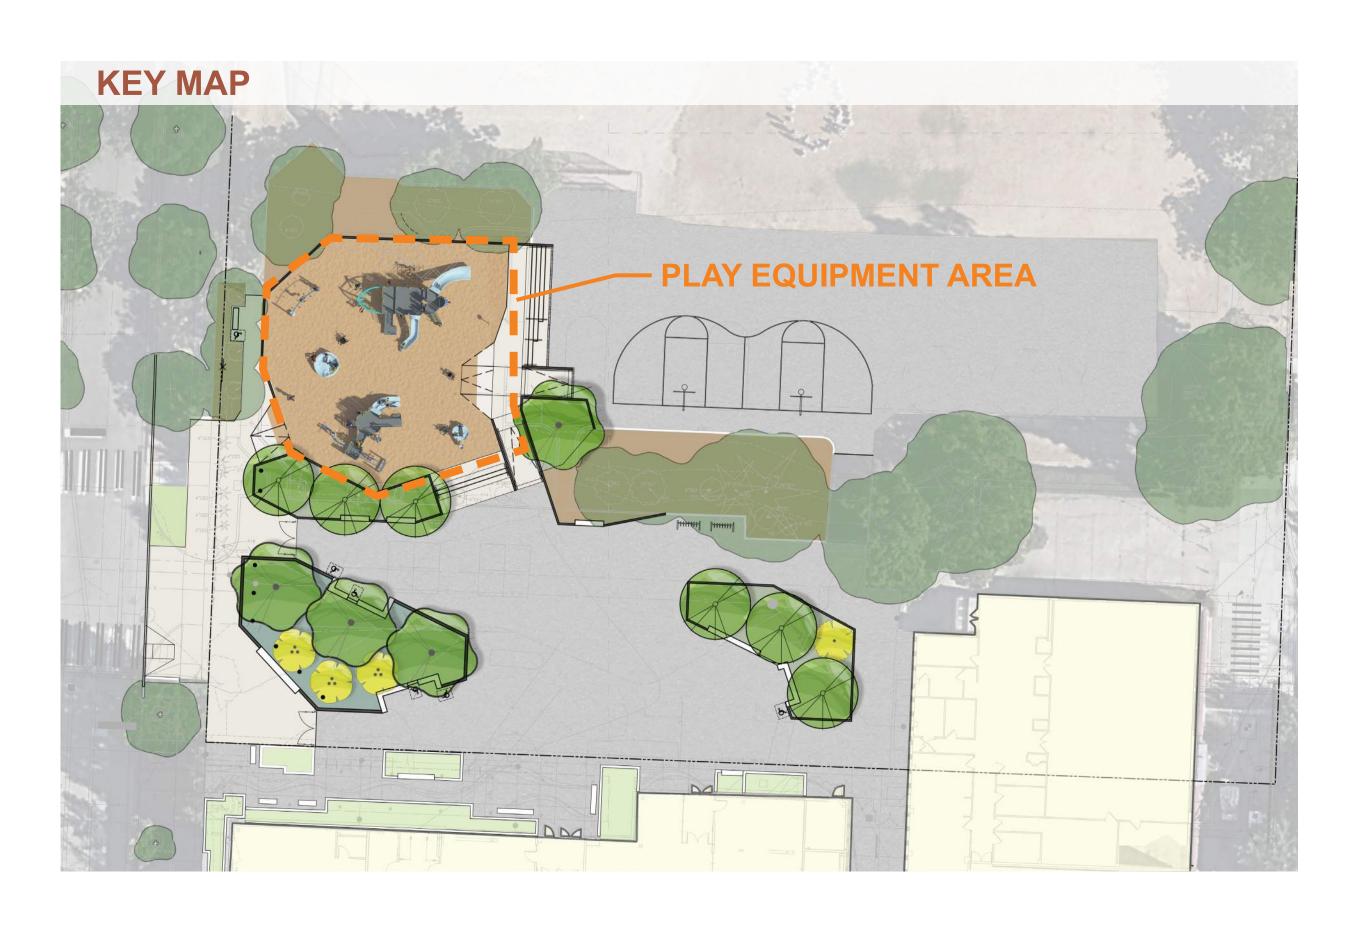

## CONCEPT DESIGN

EGEND

1) Wood Chip Mulch

2 New Site Bench

3 5-12 Age Play Equipment

- 4 2-5 Age Play Equipment
- 5 New Stairs w/ Handrails
- 6 Engineered Wood Fiber Surfacing
- 7 Accessible Ramps with Handrails
- 8 Building Entries
- 9 Accessible Ramp
- 10 Lawn ROW
- (11) Concrete Pavement
- 12 New Curb Ramp ROW
- (13) Gathering Space
- 14 Bioretention Planter w/ Low Plantings & Trees
- 15 Asphalt Pavement w/ Play Striping
- 16 Seat Wall
- 17 Low Native Shrubs, Groundcover & Trees
- 18 Bike Racks
- 19 New Basketball Hoop & New Striping
- Grind & Overlay Asphalt Pavement w/ Play Striping

21 Existing Trees

22 Limit of Improvements